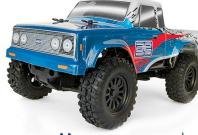

## New! CR28 RTR

Team Associated's CR28 1:28 scale electric 2WD RTR Trail Truck may be small in size, but it's packed full of features and ready for adventure right out of the box. The CR28 is a no-nonsense pint-sized Trail Truck that looks great and drives smooth thanks to a powerful electric motor and capable drivetrain.

No need to prep or build your rig; just charge it and you're ready to drive! The included 2.4GHz transmitter allows complete control, enabling you to navigate around, through and over obstacles with ease! The increased ground clearance and rubber tires allow the CR28 to handle like no other vehicle in its category.