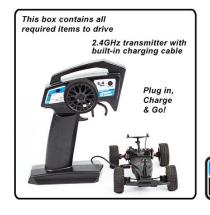

No need to prep or build your rig; just charge it and you're ready to drive! The included 2.4GHz transmitter allows complete control, enabling you to navigate around, through and over obstacles with ease! The increased ground clearance and rubber tires allow the CR28 to handle like no other vehicle in its category.

When the CR28's integrated LiPo battery becomes discharged, the convenient built-in transmitter charger makes it easy to get back to full power and ready to run in less than an hour. A built-in rechargeable LiPo battery and 4 AA's are included, making the truck ready to go right out of the box!